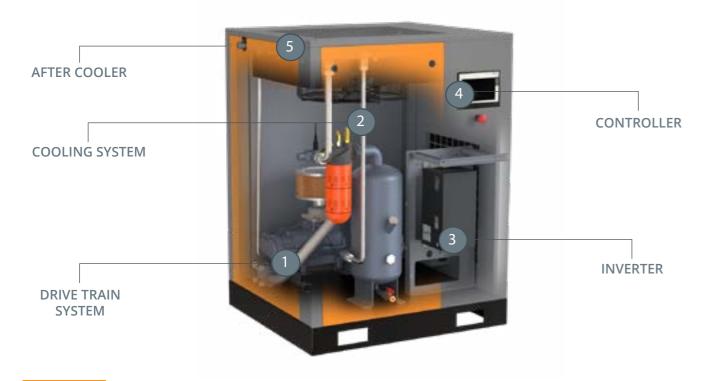

### INTERIOR PERMANENT MAGNET (IPM) TECHNOLOGY

**DRIVE TRAIN SYSTEM** 

- Innovation technology air cooled permanent magnet motor
- 1:1 directly drive to the airend design, enhance minimum transmission chemical loss
- IE4 and IE5 motor contribute to reduce energy consumption

### **INVERTER**

- Strict selection based on the verification from market 7 inches color display screen industry applications
- · Smart inverter detect the compressor air needs in real time
- Quick respondence to the regulation system for perfect match every working peak

#### **COOLING SYSTEM**

- Design for operation at ambient temperature maximum 46°C
- Large aluminium material cooling capacity
- Professional exhausting flow bring high cooling efficiency

- Considerable aftercooler in standard to limit the moisture content in compressed air
- Protect piping system and end side equipments from rusty and possible failure caused by condensation