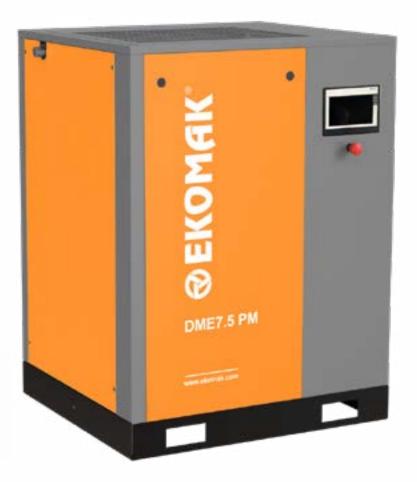

#### DME PM 7.5-22 SERIES

| MODEL       | PRESSURE | MOTOR |      | CAPACITY  |        |           | NOISE | WEIGHT | CONNECTION | DIMENSIONS (mm)         |
|-------------|----------|-------|------|-----------|--------|-----------|-------|--------|------------|-------------------------|
|             | Bar      | Нр    | kW   | l/s       | cfm    | m³/min    | dB±2  | KG     | G          | Length x Width x Height |
| DME 7.5 PM  | 7        | 10    | 7.5  | 4.6-17.6  | 10-37  | 0.28-1.06 | 68    | 150    | 3/4"       | 905 x 740 x 1000        |
|             | 10       |       | 7.5  | 4.8-14.7  | 10-31  | 0.29-0.88 |       |        |            |                         |
| DME 11 PM   | 7        | 15    | 11   | 7.5-25.8  | 16-55  | 0.45-1.55 | 69    | 210    | 3/4"       | 905 x 740 x 1000        |
|             | 10       |       | 11   | 5.3-21.5  | 11-46  | 0.32-1.29 |       |        |            |                         |
| DME 15 PM   | 7        | 20    | 15   | 10.4-34.8 | 22-74  | 0.6-2.1   | 70    | 210    | 3/4"       | 905 x 740 x 1000        |
|             | 10       |       | 1.5  | 10.0-27.7 | 21-59  | 0.6-1.7   |       |        |            |                         |
| DME 18.5 PM | 7        | 25    | 18.5 | 17.0-53.0 | 36-112 | 1.0-3.2   | 70    | 280    | 1″         | 1005 x 895 x 1268       |
|             | 10       |       | 10.5 | 16.5-42.8 | 35-91  | 1.0-2.6   |       |        |            |                         |
| DME 22 PM   | 7        | 30    | 22   | 17.0-60.7 | 36-129 | 1.0-3.6   | 70    | 290    | 1″         | 1005 x 895 x 1268       |
|             | 10       |       | 22   | 16.5-51.7 | 35-110 | 1.0-3.1   |       |        |            |                         |